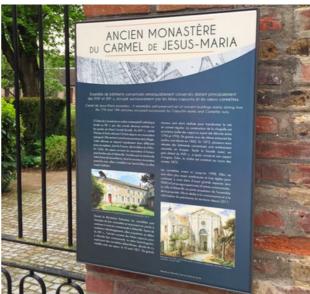

## ${\bf Smooth\,colour:}$

RAL 8007 Fawn Brown

RAL 5014 Blue grey

RAL 6009 Pine green

RAL 5011 Steel blue

RAL 9005 Black RAL 3005 Red Wine

RAL 7016 Anthracite

Enameled lava corresponds to a technique created by Parisian artists in the 19th century. This involves covering a lava stone with a vitrified layer. This typically French know-how is today recognized as an art profession.

Enameled lava can receive all types of illustrations and texts, which retain their vibrant colours over the years, thanks to the properties of the material itself. Very resistant, it is an ideal product for exterior signage. Enameled lava is suitable for the "panel" part. It cannot be used to create a furniture structure.