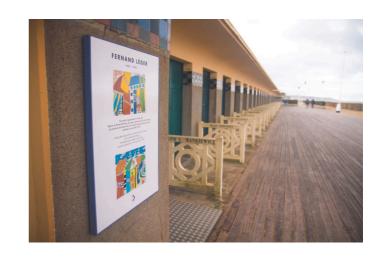

Enameled lava can receive all types of illustrations and texts, which retain their vibrant colours over the years, thanks to the properties of the material itself. Very resistant, it is an ideal product for exterior signage. Enameled lava is suitable for the "panel" part. It cannot be used to create a furniture structure.