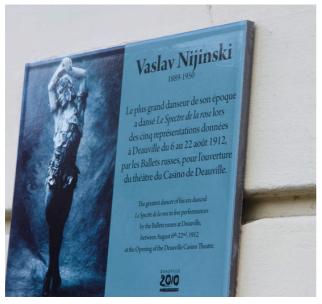

## ${\bf Smooth\,colour:}$

RAL 8007 Fawn Brown

RAL 5014 Blue grey

RAL 6009 Pine green

RAL 5011 Steel blue

RAL 9005 Black RAL 3005 Red Wine

RAL 7016 Anthracite

Enameled lava corresponds to a technique created by Parisian artists in the 19th century. This involves covering a lava stone with a vitrified layer. This typically French know-how is today recognized as an art profession.

Enameled lava can receive all types of illustrations and texts, which retain their vibrant colours over the years, thanks to the properties of the material itself. Very resistant, it is an ideal product for exterior signage. Enameled lava is suitable for the "panel" part. It cannot be used to create a furniture structure.