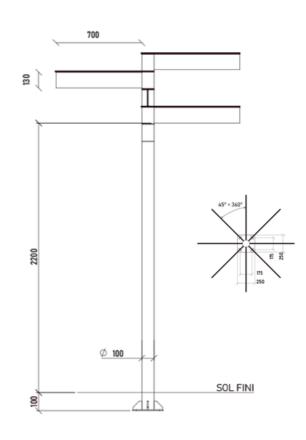

## Technical specifications:

Blade size: 130 x 700 cm (printable area). Number of blades: 1 to 7 blades to 8 directions Height: 2200 mm under the first directional blade. Materials: RAL powder-coated aluminium (colour)

## Dimensions (in mm):