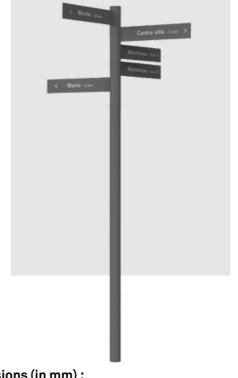

# **ARTLINE FINGERPOST**

Sober, elegant and contemporary, the directional masts designed for the city of Reims have character. Their clean lines reinforce the identity of a site. Their modularity is another of their assets: the blades are easy to replace, can be added or removed as required, and can be oriented in 8 directions.

## Technical specifications:

Blade size: 130 x 700 cm (printable area). Number of blades: 1 to 7 blades to 8 directions Height: 2200 mm under the first directional blade. Materials: RAL powder-coated aluminium (colour)

## Dimensions (in mm):