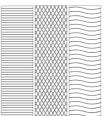

### Technical specifications:

Sizes (in mm): 1200 X 350 | 900 X 350 | 600 X 350

Slope: 20

Materials: Steel or RAL powder-coated aluminium (choice of colour)

Sheet pattern: Wave, Line, Rhombus

Decors: ClearSign®,

### Smooth colour:

RAL 8007 Fawn Brown RAL 5014 Blue grey

RAL 6009 Pine green

RAL 5011 Steel blue

RAL 9005 Black RAL 3005 Red Wine

RAL 7016 Anthracite

Choix du motif usinés sur la tôle basse :

- Linéaire
- Losanges
- Vagues