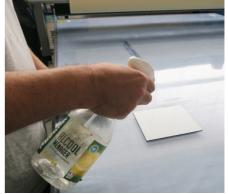

### Maintenance:

Recommended cleaning products\*: Ethanol Turpentine Xylene

\*Stronger solvents (MEK, Acetone, Nitrocellulose solvent, etc.) should be used with caution and will be the customer's responsibility.

## Maintaining your signage

To maintain your signage (all surfaces except wood), we recommend that you completely dust the surfaces approximately once a month using a dry cloth.

Secondly, clean the plates with a soft cloth soaked in household alcohol. This measure will optimize the readability and shine of your plates.

For enameled lava, occasional use of a high-pressure cleaner (apart from the joints) can help lighten the cracking and remove stains and graffiti.

For cleaning specific stains or for any other questions, contact us.