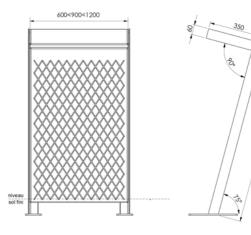

Arté is the perfect solution for your urban signage projects. What really sets Arté apart are its engravings. Its sheet metal can be engraved in straight, geometric or linear shapes, offering great design flexibility. Each shape is meticulously engraved into its surface, adding a touch of elegance and character to your urban environment. When it comes to durability and robustness, Arté makes no compromises. Constructed with an ingenious combination of two T-shaped profiles, it ensures optimum stability and resistance, even in the most demanding urban environments.

### Technical specifications:

Sizes (in mm): 1200 X 350 | 900 X 350 | 600 X 350

Slope: 20

Materials: Steel or RAL powder-coated aluminium (choice of colour)

Sheet pattern: Wave, Line, Rhombus

Decors: ClearSign®,

Anchoring: On a concrete base using a base plate

Graphic design and installation optional.