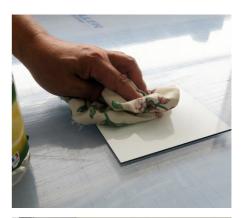

## Maintaining your signage

To maintain your signage (all surfaces except wood), we recommend that you completely dust the surfaces approximately once a month using a dry cloth.

Secondly, clean the plates with a soft cloth soaked in household alcohol. This measure will optimize the readability and shine of your plates.

For enameled lava, occasional use of a high-pressure cleaner (apart from the joints) can help lighten the cracking and remove stains and graffiti.

For cleaning specific stains or for any other questions, contact us.