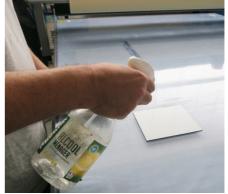

### Maintenance:

Recommended cleaning products\*: Ethanol Turpentine Xylene

\*Stronger solvents (MEK, Acetone, Nitrocellulose solvent, etc.) should be used with caution and will be the customer's responsibility.

## Maintaining your signage

To maintain your signage (all surfaces except wood), we recommend that you completely dust the surfaces approximately once a month using a dry cloth.

Secondly, clean the plates with a soft cloth soaked in household alcohol. This measure will optimize the readability and shine of your plates.