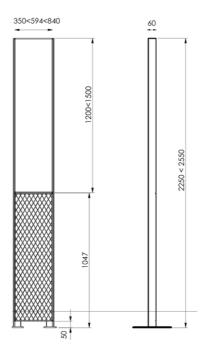

### Technical specifications:

Sizes (in mm): 350 X 1200 | 594 X 1500 | 840 X 1500

Materials: Steel or aluminium, powder-coated in a choice of RAL colours

Sheet pattern: Wave, Line, Rhombus

Decors: ClearSign®

### Dimensions (in mm):

Choice of pattern machined on the lower sheet:

- Linear
- Diamond
- Waves

Registered trademark, the Clearsign technique includes its main qualities in its name:

- C Clarity
- L Lightfastness
- E Environment (Eco friendly)
- A Abrasion Resistant
- R Recyclable