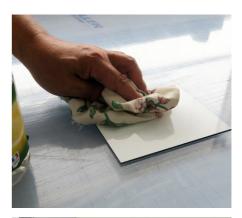

## Maintaining your signage

To maintain your signage (all surfaces except wood), we recommend that you completely dust the surfaces approximately once a month using a dry cloth.

Secondly, clean the plates with a soft cloth soaked in household alcohol. This measure will optimize the readability and shine of your plates.