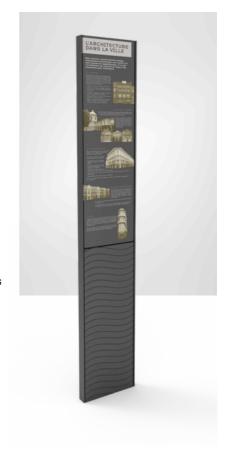

### Technical specifications:

Sizes (in mm): 350 X 1200 | 594 X 1500 | 840 X 1500

Materials: Steel or aluminium, powder-coated in a choice of RAL colours

Sheet pattern: Wave, Line, Rhombus

Decors: ClearSign®

### Dimensions (in mm):

Choice of pattern machined on the lower sheet:

- Linear
- Diamond
- Waves

Registered trademark, the Clearsign technique includes its main qualities in its name:

- C Clarity
- L Lightfastness
- E Environment (Eco friendly)
- A Abrasion Resistant
- R Recyclable